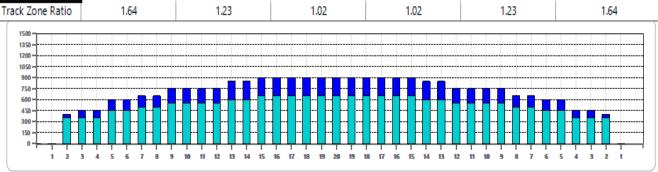

## WB Los Angeles (38')\_19

| Oil Pattern Dis                                                                                   | stance                                                                                                                                                                                                | 38 Rever                                                                                                                                                                                                                 | e Brush Drop                                                                                         | 30      | Oil                | Per Board           | Multi                |
|---------------------------------------------------------------------------------------------------|-------------------------------------------------------------------------------------------------------------------------------------------------------------------------------------------------------|--------------------------------------------------------------------------------------------------------------------------------------------------------------------------------------------------------------------------|------------------------------------------------------------------------------------------------------|---------|--------------------|---------------------|----------------------|
| Forward Oil Total<br>Tank Configuration                                                           |                                                                                                                                                                                                       | 19.85 mL Reverse Oil Total                                                                                                                                                                                               |                                                                                                      |         | Volu               | ume Oil Total       | 26.9 ו               |
|                                                                                                   |                                                                                                                                                                                                       | ALT Tank A Conditioner                                                                                                                                                                                                   |                                                                                                      | KEGEL   | Tank B Conditioner |                     | KEGEL                |
| START STOP LC   1 2L 2R   2 5L 5R   3 7L 7R   4 9L 9R   5 13L 13R   6 15L 15R   7 2L 2R   8 2L 2R | MICS     SPEED     BU       7     50     14       2     50     18       1     50     18       1     50     18       1     50     18       1     50     18       0     50     18       0     50     26 | FFER     CROSSED     START       4     259     0.0       3     62     11.9       3     27     17.0       3     23     19.5       3     15     22.0       3     11     24.5       3     0     27.0       3     0     33.0 | 19.5   2.5   1350     22.0   2.5   1150     24.5   2.5   750     27.0   2.5   550     33.0   6.0   0 |         |                    | 10<br>20<br>20      |                      |
| START STOP 10                                                                                     | DADS MICS SPEED BU                                                                                                                                                                                    | FFER CROSSED START                                                                                                                                                                                                       | END FEET T.OIL                                                                                       |         |                    |                     |                      |
| 1 2L 2R<br>2 13L 13R<br>3 9L 9R<br>4 5L 5R                                                        | 0 50 30<br>1 50 22<br>1 50 22<br>1 50 22<br>1 50 22                                                                                                                                                   |                                                                                                                                                                                                                          | 20.0 -18.0 0<br>16.9 -3.1 750<br>13.8 -3.1 1150                                                      |         |                    |                     |                      |
| 4 3L 3R<br>5 3L 3R<br>6 2L 2R<br>7 2L 2R                                                          | 1 50 22<br>1 50 18<br>1 50 14<br>0 50 14                                                                                                                                                              | 4 31 13.8<br>4 35 10.7<br>4 37 8.2<br>4 0 6.3                                                                                                                                                                            | 8.2     -2.5     1750       6.3     -1.9     1850       0.0     -6.3     0                           |         |                    |                     |                      |
|                                                                                                   |                                                                                                                                                                                                       |                                                                                                                                                                                                                          |                                                                                                      |         |                    |                     |                      |
|                                                                                                   |                                                                                                                                                                                                       |                                                                                                                                                                                                                          |                                                                                                      |         |                    |                     |                      |
| Cleaner Ratio N                                                                                   | Jain Mix                                                                                                                                                                                              | 5:1                                                                                                                                                                                                                      | Forward                                                                                              |         |                    |                     |                      |
| Cleaner Ratio E                                                                                   |                                                                                                                                                                                                       | 5:1                                                                                                                                                                                                                      | Reverse<br>Combined                                                                                  |         |                    |                     |                      |
| uffer RPM: 4 =                                                                                    | = 720   3 = 500                                                                                                                                                                                       | 2 = 200   1 = 50                                                                                                                                                                                                         | -                                                                                                    |         |                    |                     |                      |
|                                                                                                   |                                                                                                                                                                                                       |                                                                                                                                                                                                                          |                                                                                                      |         |                    |                     |                      |
| ltem                                                                                              | 3L-7L:18L-18R                                                                                                                                                                                         | 8L-12L:18L-18R                                                                                                                                                                                                           | 13L-17L:18L-18R                                                                                      | 18L-18F | :17R-13R           | 18L-18R:12R-8R      | 18L-18R:7R-3R        |
| Description                                                                                       | Outside Track:Midd                                                                                                                                                                                    | le Middle Track:Midd                                                                                                                                                                                                     | le Track:Middle Inside Track:Middle                                                                  |         | side Track         | Middle:Middle Track | Middle:Outside Track |
|                                                                                                   | 4                                                                                                                                                                                                     | 1.23                                                                                                                                                                                                                     |                                                                                                      |         |                    |                     |                      |